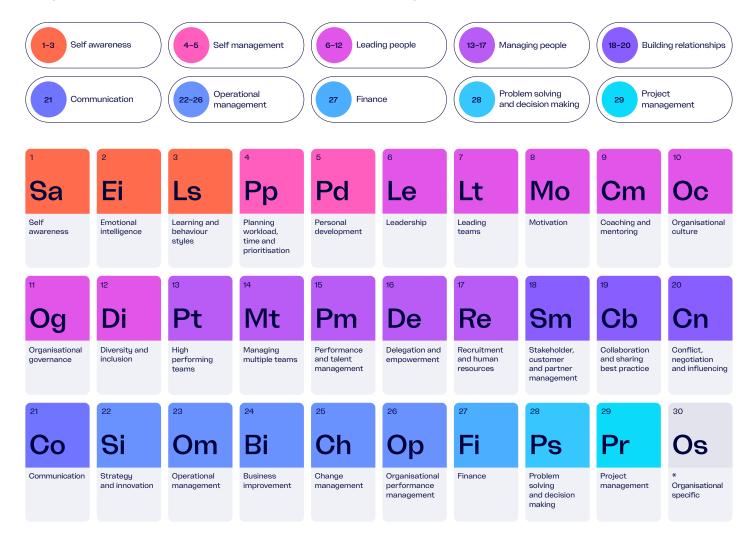

# What do the programmes cover?

They cover our C30 framework - the 30 capabilities a manager or leader requires to be effective.